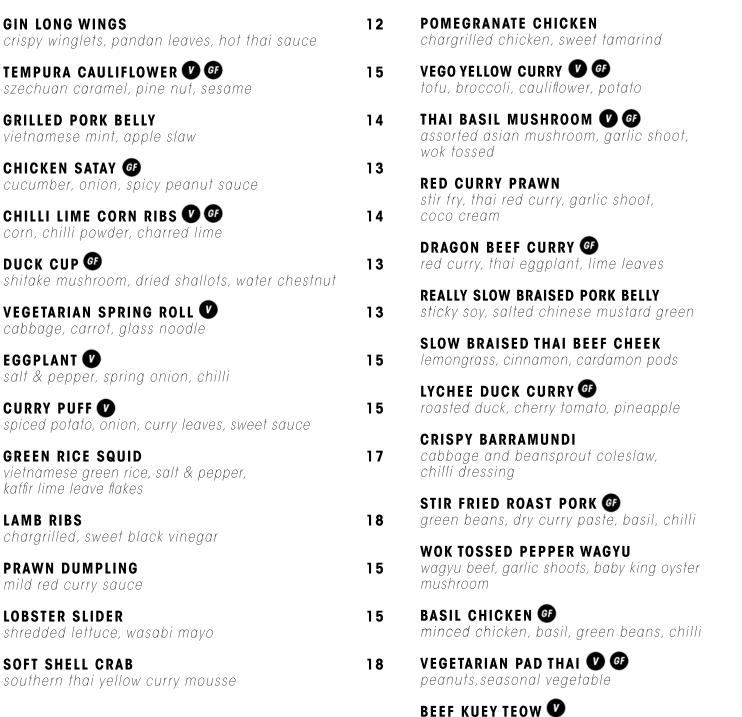

## EAT BIG EAT SMALL **GIN LONG WINGS POMEGRANATE CHICKEN** 12 crispy winglets, pandan leaves, hot thai sauce

TEMPURA CAULIFLOWER W @

**GRILLED PORK BELLY** 

CHICKEN SATAY @

DUCK CUP @

EGGPLANT

CURRY PUFF

**GREEN RICE SQUID** 

kaffir lime leave flakes

PRAWN DUMPLING

mild red curry sauce

LOBSTER SLIDER

SOFT SHELL CRAB

LAMB RIBS

vietnamese mint, apple slaw

szechuan caramel, pine nut, sesame

cucumber, onion, spicy peanut sauce

CHILLI LIME CORN RIBS W

corn, chilli powder, charred lime

VEGETARIAN SPRING ROLL

salt & pepper, spring onion, chilli

vietnamese green rice, salt & pepper,

chargrilled, sweet black vinegar

shredded lettuce, wasabi mayo

southern thai yellow curry mousse

spiced potato, onion, curry leaves, sweet sauce

cabbage, carrot, glass noodle

flat rice noodle, beef, chinese sausage,

beansprout

| 25 | <b>SALT &amp; PEPPER TOFU </b> taro & sweet potato chip, soybean dressing                      | 25 |
|----|------------------------------------------------------------------------------------------------|----|
| 26 | <b>VERY EXCITING BEEF</b> thai eggplant, rocket salad, lemongrass, mint                        | 25 |
| 28 | <b>COCONUT MILK CHICKEN </b> <i>shredded chicken, banana blossom, beansprout, mint, peanut</i> | 25 |
| 30 |                                                                                                |    |
| 29 | SIDES                                                                                          |    |
| 28 | FRIED COCONUT RICE @ brown coconut                                                             | 12 |
| 31 | JASMINE RICE 69 per person                                                                     | 4  |
| 30 | CHOP SUEY 6                                                                                    | 12 |
| 30 | chinese mixed vegetable                                                                        |    |
| 28 | S W E E T                                                                                      |    |
| 30 |                                                                                                |    |
| 26 | <b>MANGO STICKY RICE V </b> <i>mango, coconut milk</i>                                         | 15 |
|    | CRÈME CARAMEL CAKE coffee, condensed milk,                                                     | 15 |
| 26 | coconut ice-cream                                                                              |    |
| 27 |                                                                                                |    |